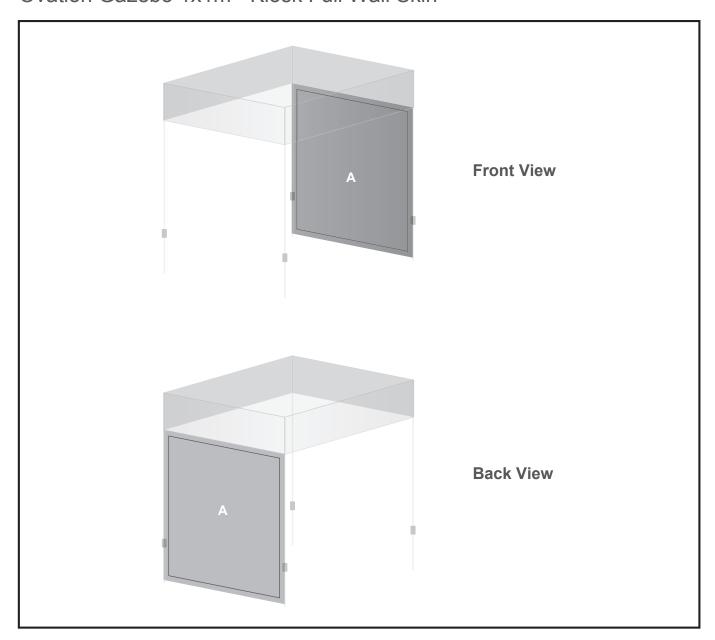

## Ovation Gazebo 1x1m - Kiosk Full Wall Skin

## **Branding Options:**

Position: A - Full wall

Size: 1071mm wide x 2060mm high